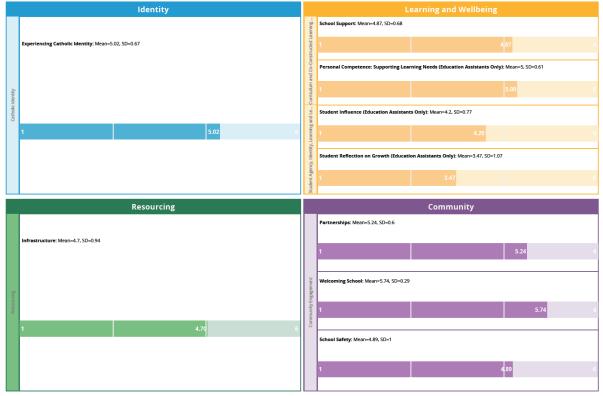

ammar Proficiency**

### Writing Proficiency



### **Spelling Proficiency**



### **Numeracy Proficiency**



### **Reading Proficiency**



# Satisfaction Surveys

In 2024 we used the Living Learning Leading Framework Survey to collect evidence regarding community satisfaction in the critical areas of Catholic Identity, Learning and Wellbeing, Community and Resourcing. Summaries of the survey results from students, parents/caregivers and staff are provided below.



Student Perceptions (Years 2, 3 & 4)

### Student perceptions (Years 5&6)



#### Balanced Score Card: Student Perceptions (LLL Framework)

### Parent/Caregiver Perceptions





## Teacher/Leadership Perceptions



#### Balanced Score Card: Teacher & Leadership Perceptions (LLL Framework)

### ESO/Co-Educator Perceptions





# Financial

05/02/2025

09:55

Emmaus Catholic School

Balance Sheet - Year: 2024 Period: 12

### Currently awaiting auditing confirmation

| ASSETS<br>Current Assets<br>S00200 CASH FLOAT<br>S00200 CASH FLOAT<br>S00200 DEBTORS-FRES<br>S00200 DEBTORS-FRES<br>S00200 REPEATMENTS<br>S00200 REPEATMENTS<br>S00200 REPEATMENTS<br>S00200 REPEATMENTS<br>S00200 REPEATMENTS<br>S00200 REPEATMENTS<br>S00200 SUBJECT SOURCE<br>S00200 SUBJECT SOURCE<br>S00200 SUBJECT SOURCE<br>S00200 SUBJECT SOURCE<br>S00200 SUBJECT SOURCE<br>S00200 SUBJECT SOURCE<br>S00200 SUBJECT SOURCES<br>S00200 SUBJECT SOURCES<br>S002                                                                                                                               | This Vee         |              | 8