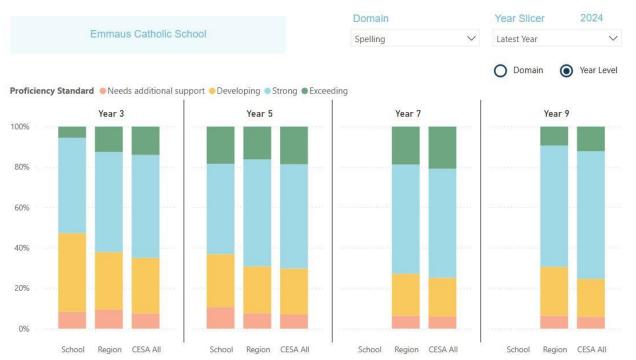

a              | 1     |
| Cert IV              | 4     |
| Cert III             | 1     |

# **NAPLAN Results**

Emmaus Students in Years 3 and 5 sat the NAPLAN tests in March 2024, which assess students' skills in reading, writing and maths.

Students were able to read the questions or listen to the questions using headphones.

The four tests conducted were:

- Writing
- Reading
- Conventions of language (spelling, grammar and punctuation)
- Numeracy

Students in Year 3 took the Writing test using pencil and paper, whilst the other test questions were taken on the computer.

Students in Years 5 answered all their test questions on computers.

2024 Results for Emmaus Catholic School are tabled below:



### **Grammar Proficiency**

### Writing Proficiency



### **Spelling Proficiency**



### **Numeracy Proficiency**



### **Reading Proficiency**



# Satisfaction Surveys

In 2024 we used the Living Learning Leading Framework Survey to collect evidence regarding community satisfaction in the critical areas of Catholic Identity, Learning and Wellbeing, Community and Resourcing. Summaries of the survey results from students, parents/caregivers and staff are provided below.



Student Perceptions (Years 2, 3 & 4)

### Student perceptions (Years 5&6)



#### Balanced Score Card: Student Perceptions (LLL Framework)

### Parent/Caregiver Perceptions





## Teacher/Leadership Perceptions



#### Balanced Score Card: Teacher & Leadership Perceptions (LLL Framework)

### ESO/Co-Educator Perceptions





# Financial

05/02/2025

09:55

Emmaus Catholic School

Balance Sheet - Year