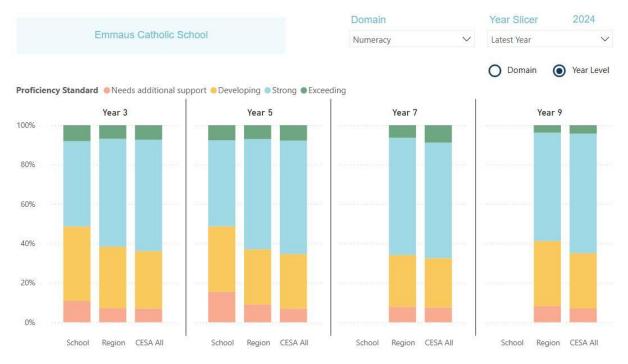

IV              | 4     |
| Cert III             | 1     |

# **NAPLAN Results**

Emmaus Students in Years 3 and 5 sat the NAPLAN tests in March 2024, which assess students' skills in reading, writing and maths.

Students were able to read the questions or listen to the questions using headphones.

The four tests conducted were:

- Writing
- Reading
- Conventions of language (spelling, grammar and punctuation)
- Numeracy

Students in Year 3 took the Writing test using pencil and paper, whilst the other test questions were taken on the computer.

Students in Years 5 answered all their test questions on computers.

2024 Results for Emmaus Catholic School are tabled below:



### **Grammar Proficiency**

### Writing Proficiency



### **Spelling Proficiency**



### **Numeracy Proficiency**



### **Reading Proficiency**



# Satisfaction Surveys

In 2024 we used the Living Learning Leading Framework Survey to collect evidence regarding community satisfaction in the critical areas of Catholic Identity, Learning and Wellbeing, Community and Resourcing. Summaries of the survey results from students, parents/caregivers and staff are provided below.



Student Perceptions (Years 2, 3 & 4)

### Student perceptions (Years 5&6)



#### Balanced Score Card: Student Perceptions (LLL Framework)

### Parent/Caregiver Perceptions





## Teacher/Leadership Perceptions



#### Balanced Score Card: Teacher & Leadership Perceptions (LLL Framework)

### ESO/Co-Educator Perceptions





# Financial

05/02/2025

09:55

Emmaus Catholic School

Balance Sheet - Year: 2024 Period: 12

### Currently