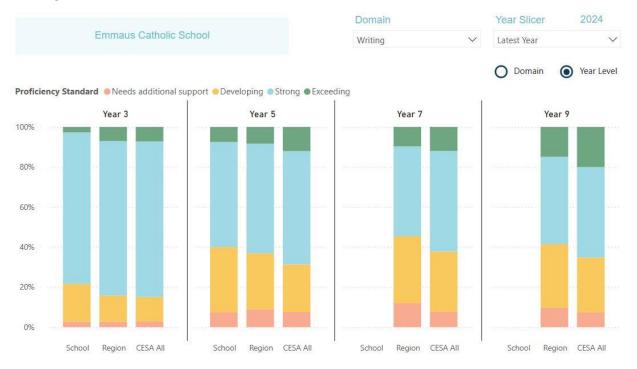

e Diploma     | 6     |
| Diploma              | 1     |
| Cert IV              | 4     |
| Cert III             | 1     |

# **NAPLAN Results**

Emmaus Students in Years 3 and 5 sat the NAPLAN tests in March 2024, which assess students' skills in reading, writing and maths.

Students were able to read the questions or listen to the questions using headphones.

The four tests conducted were:

- Writing
- Reading
- Conventions of language (spelling, grammar and punctuation)
- Numeracy

Students in Year 3 took the Writing test using pencil and paper, whilst the other test questions were taken on the computer.

Students in Years 5 answered all their test questions on computers.

2024 Results for Emmaus Catholic School are tabled below:



### **Grammar Proficiency**

### Writing Proficiency



### **Spelling Proficiency**



### **Numeracy Proficiency**



### **Reading Proficiency**



# Satisfaction Surveys

In 2024 we used the Living Learning Leading Framework Survey to collect evidence regarding community satisfaction in the critical areas of Catholic Identity, Learning and Wellbeing, Community and Resourcing. Summaries of the survey results from students, parents/caregivers and staff are provided below.



Student Perceptions (Years 2, 3 & 4)

### Student perceptions (Years 5&6)



#### Balanced Score Card: Student Perceptions (LLL Framework)

### Parent/Caregiver Perceptions





## Teacher/Leadership Perceptions



#### Balanced Score Card: Teacher & Leadership Perceptions (LLL Framework)

### ESO/Co-Educator Perceptions





# Financial

05/02/2025

09:55

Emmaus Catho