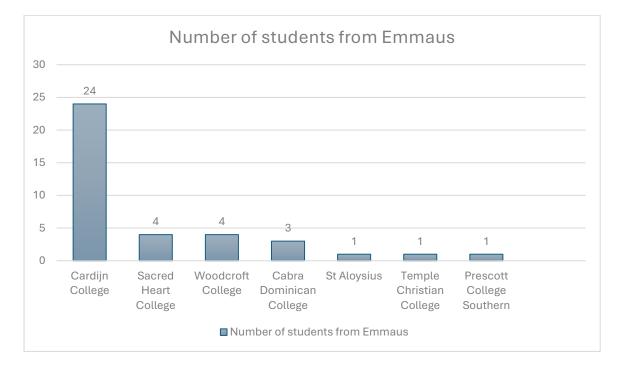

# **Post School Destination**

2024 graduating Emmaus year 6 students went to the following secondary schools: