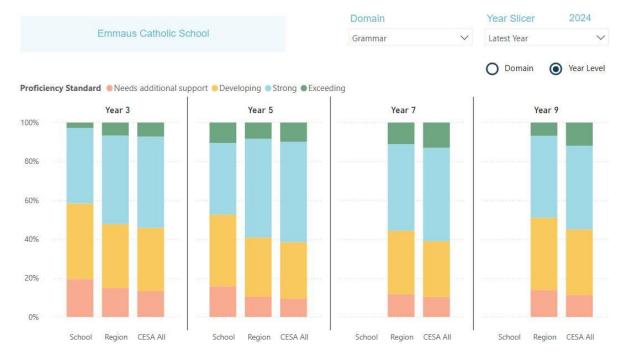

# **NAPLAN Results**

Emmaus Students in Years 3 and 5 sat the NAPLAN tests in March 2024, which assess students' skills in reading, writing and maths.

Students were able to read the questions or listen to the questions using headphones.

The four tests conducted were:

- Writing
- Reading
- Conventions of language (spelling, grammar and punctuation)
- Numeracy

Students in Year 3 took the Writing test using pencil and paper, whilst the other test questions were taken on the computer.

Students in Years 5 answered all their test questions on computers.

2024 Results for Emmaus Catholic School are tabled below:

### **Grammar Proficiency**