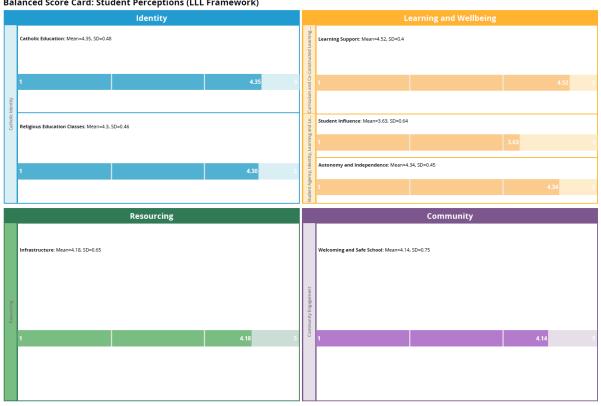

### Student perceptions (Years 5&6)

#### Balanced Score Card: Student Perceptions (LLL Framework)

# Satisfaction Surveys

In 2024 we used the Living Learning Leading Framework Survey to collect evidence regarding community satisfaction in the critical areas of Catholic Identity, Learning and Wellbeing, Community and Resourcing. Summaries of the survey results from students, parents/caregivers and staff are provided below.