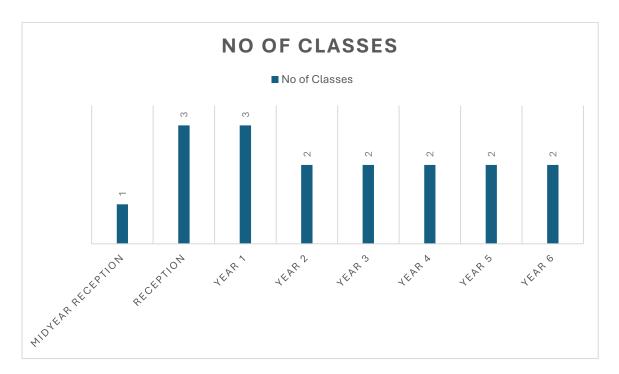

# **Enrolments and Student Attendance**

- as at 2nd August 2024 (August Census date)