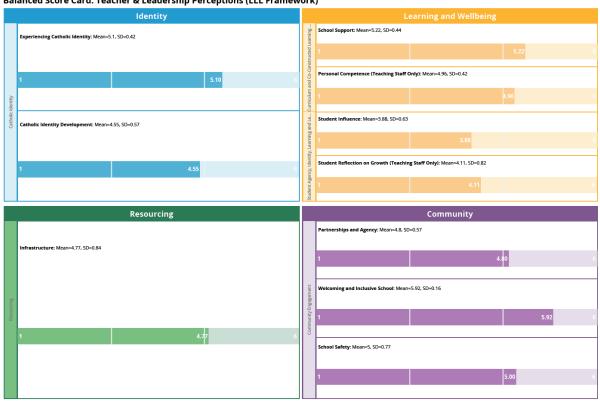

## Teacher/Leadership Perceptions

#### Balanced Score Card: Teacher & Leadership Perceptions (LLL Framework)