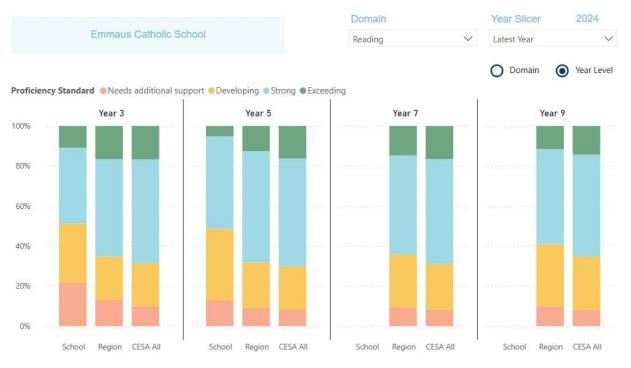

t III             | 1     |

# **NAPLAN Results**

Emmaus Students in Years 3 and 5 sat the NAPLAN tests in March 2024, which assess students' skills in reading, writing and maths.

Students were able to read the questions or listen to the questions using headphones.

The four tests conducted were:

- Writing
- Reading
- Conventions of language (spelling, grammar and punctuation)
- Numeracy

Students in Year 3 took the Writing test using pencil and paper, whilst the other test questions were taken on the computer.

Students in Years 5 answered all their test questions on computers.

2024 Results for Emmaus Catholic School are tabled below:



### **Grammar Proficiency**

### Writing Proficiency



### **Spelling Proficiency**



### **Numeracy Proficiency**



### **Reading Proficiency**



# Satisfaction Surveys

In 2024 we used the Living Learning Leading Framework Survey to collect evidence regarding community satisfaction in the critical areas of Catholic Identity, Learning and Wellbeing, Community and Resourcing. Summaries of the survey results from students, parents/caregivers and staff are provided below.



Student Perceptions (Years 2, 3 & 4)

### Student perceptions (Years 5&6)



#### Balanced Score Card: Student Perceptions (LLL Framework)

### Parent/Caregiver Perceptions





## Teacher/Leadership Perceptions



#### Balanced Score Card: Teacher & Leadership Perceptions (LLL Framework)

### ESO/Co-Educator Perceptions





# Financial

05/02/2025

09:55

Emmaus Catholic School

Balance Sheet - Year: 2024 Period: 12

### Currently awaiting auditing confirmation