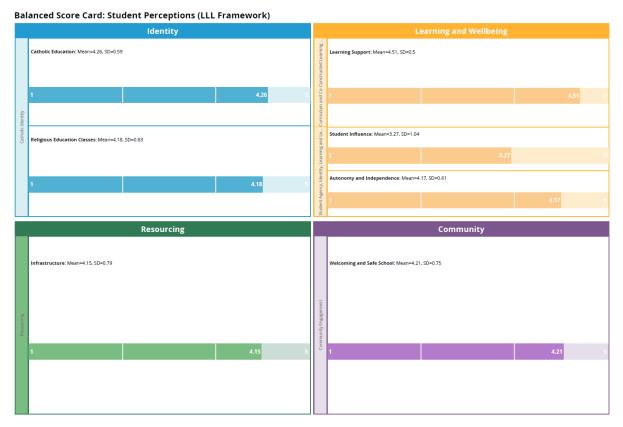

Student Perceptions (Years 2, 3 & 4)

#### Balanced Score Card: Student Perceptions (LLL Framework)

# Satisfaction Surveys

In 2024 we used the Living Learning Leading Framework Survey to collect evidence regarding community satisfaction in the critical areas of Catholic Identity, Learning and Wellbeing, Community and Resourcing. Summaries of the survey results from students, parents/caregivers and staff are provided below.