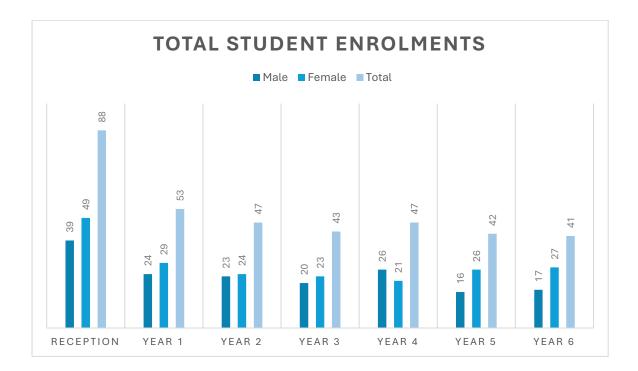

# **Enrolments and Student Attendance**

- as at 2nd August 2024 (August Census date)

# **Characteristics of Student Enrolment:**

| Total Number of Students                                     | 361  |
|--------------------------------------------------------------|------|
| Families at Emmaus Catholic School                           | 263  |
| Indigenous Enrolments                                        | 5    |
| Students with a Disability                                   | 114  |
| English as an Additional language or Dialect (EALD) Students | 1    |
| Index of Community Socio Educational Advantage (ICSEA)       | 1027 |

# **Student Attendance**

In 2024, Emmaus Catholic School had an overall attendance rate of 89%. This is reflected in the following table:

| Term       |       | 1     |       |       | 2     |       |       | 3     |       |       | 4     |       | Total |
|------------|-------|-------|-------|-------|-------|-------|-------|-------|-------|-------|-------|-------|-------|
| Year Level | F     | M     | Total | F     | м     | Total | F     | м     | Total | F     | м     | Total |       |
| Reception  | 92.6% | 91.8% | 92.2% | 88.8% | 89.7% | 89.2% | 91.3% | 83.6% | 87.8% | 92.0% | 84.7% | 88.7% | 89.4% |
| Year 1     | 89.3% | 90.0% | 89.6% | 86.5% | 83.0% | 84.8% | 85.9% | 87.6% | 86.7% | 84.6% | 87.9% | 86.0% | 86.9% |
| Year 2     | 92.9% | 90.5% | 91.7% | 91.6% | 92.2% | 91.9% | 90.0% | 86.1% | 88.1% | 89.4% | 91.3% | 90.3% | 90.5% |
| Year 3     | 94.4% | 93.2% | 93.8% | 91.2% | 87.5% | 89.4% | 91.2% | 85.3% | 88.4% | 88.9% | 87.2% | 88.1% | 90.0% |
| Year 4     | 90.9% | 92.4% | 91.7% | 89.7% | 88.7% | 89.2% | 88.9% | 87.9% | 88.4% | 90.1% | 91.2% | 90.7% | 90.0% |
| Year 5     | 92.4% | 90.0% | 91.4% | 89.8% | 86.7% | 88.6% | 85.9% | 83.7% | 85.1% | 89.7% | 87.4% | 88.8% | 88.5% |
| Year 6     | 90.7% | 89.5% | 90.2% | 87.4% | 85.0% | 86.4% | 82.7% | 84.0% | 83.3% | 89.3% | 84.0% | 87.0% | 86.8% |
| Total      | 91.8% | 91.1% | 91.5% | 89.1% | 87.7% | 88.5% | 88.3% | 85.5% | 87.0% | 89.4% | 87.6% | 88.6% | 88.9% |