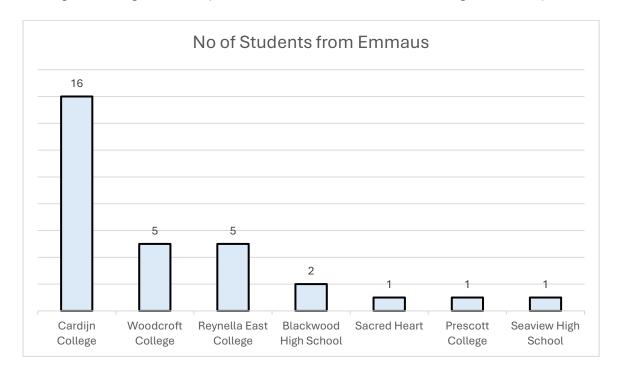

### **Post School Destination**

2023 graduating Emmaus year 6 students went to the following secondary schools: