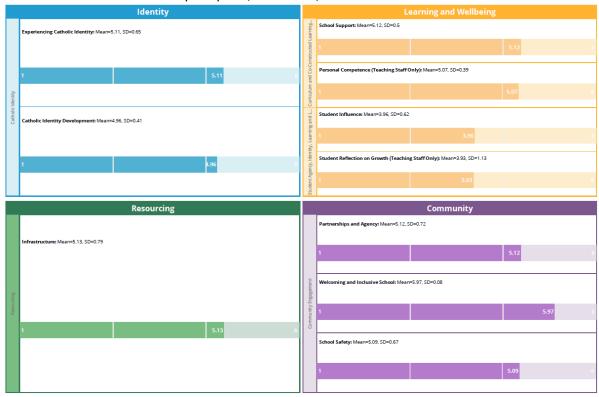

ults for Emmaus Catholic School are tabled below:

### **Grammar Proficiency**



### **Writing Proficiency**



## **Spelling Proficiency**



## **Numeracy Proficiency**



## **Satisfaction Surveys**

In 2023 we used the Living Learning Leading Framework Survey to collect evidence regarding community satisfaction in the critical areas of Catholic Identity, Learning and Wellbeing, Community and Resourcing. Summaries of the survey results from students, parents/caregivers and staff are provided below.

### Student Perceptions (Years 2, 3 & 4)



## Student perceptions (Years 5&6)

#### Balanced Score Card: Student Perceptions (LLL Framework)



## Parent/Caregiver Perceptions

#### Balanced Score Card: Parent & Caregiver Perceptions (LLL Framework)



## Teacher/Leadership Perceptions





### ESO/Co-Educator Perceptions

#### Balanced Score Card: ESO Perceptions (LLL Framework)



# Financial Report

12/02/2024 Emmaus Catholic School

09:56 Balance Sheet - Year: 2023 Period: 12

Currently awaiting auditing confirmation

|                                                         | Currently awaiting a             | dating committeeton