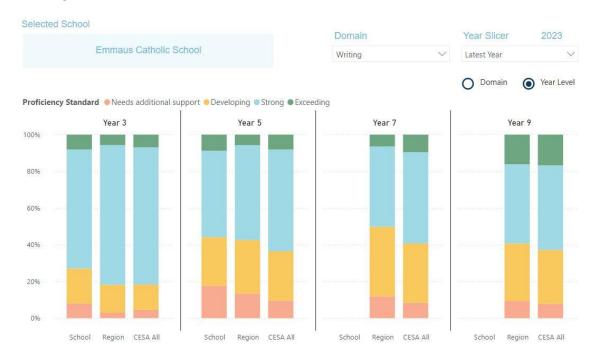

#### **NAPLAN Results**

Emmaus Students in Years 3 and 5 sat the NAPLAN tests in March 2023, which assess students' skills in reading, writing and maths.

Students were able to read the questions or listen to the questions using headphones.

The four tests conducted were:

- Writing
- Reading
- Conventions of language (spelling, grammar and punctuation)
- Numeracy

Students in Year 3 took the Writing test using pencil and paper, whilst the other test questions were taken on the computer.

Students in Years 5 answered all their test questions on computers.

2023 Results for Emmaus Catholic School are tabled below:

### **Writing Proficiency**