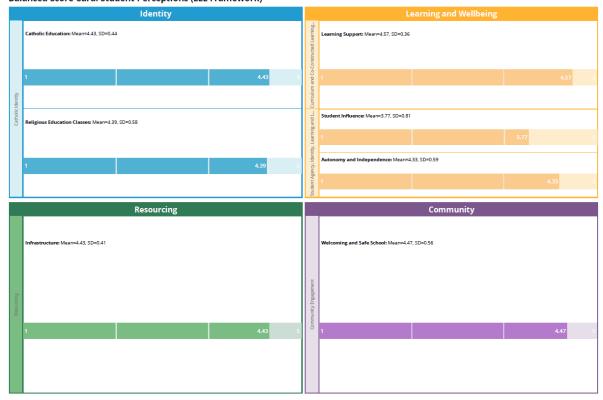

## **Satisfaction Surveys**

In 2023 we used the Living Learning Leading Framework Survey to collect evidence regarding community satisfaction in the critical areas of Catholic Identity, Learning and Wellbeing, Community and Resourcing. Summaries of the survey results from students, parents/caregivers and staff are provided below.

## Student perceptions (Years 5&6)

#### Balanced Score Card: Student Perceptions (LLL Framework)