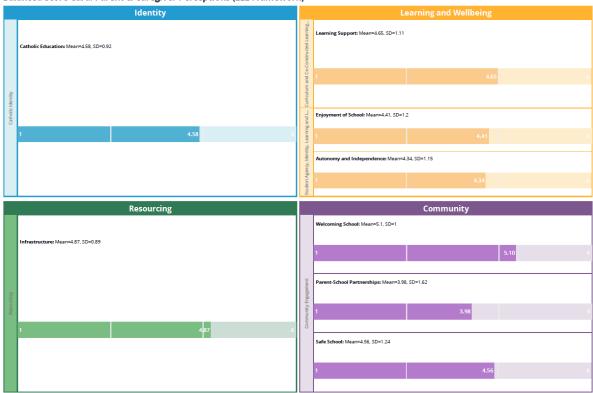

## **Satisfaction Surveys**

In 2023 we used the Living Learning Leading Framework Survey to collect evidence regarding community satisfaction in the critical areas of Catholic Identity, Learning and Wellbeing, Community and Resourcing. Summaries of the survey results from students, parents/caregivers and staff are provided below.

## Parent/Caregiver Perceptions

#### Balanced Score Card: Parent & Caregiver Perceptions (LLL Framework)