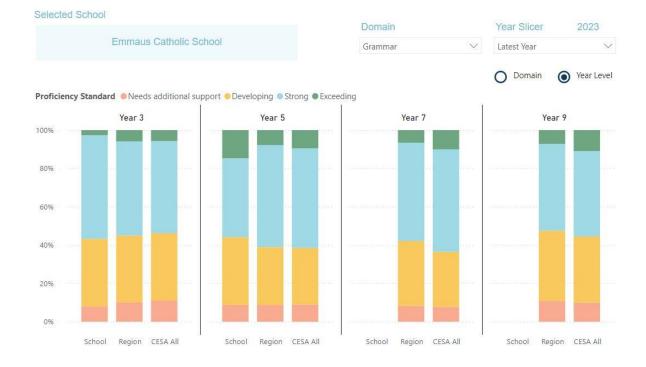

#### **NAPLAN Results**

Emmaus Students in Years 3 and 5 sat the NAPLAN tests in March 2023, which assess students' skills in reading, writing and maths.

Students were able to read the questions or listen to the questions using headphones.

The four tests conducted were:

- Writing
- Reading
- Conventions of language (spelling, grammar and punctuation)
- Numeracy

Students in Year 3 took the Writing test using pencil and paper, whilst the other test questions were taken on the computer.

Students in Years 5 answered all their test questions on computers.

2023 Results for Emmaus Catholic School are tabled below:

### **Grammar Proficiency**