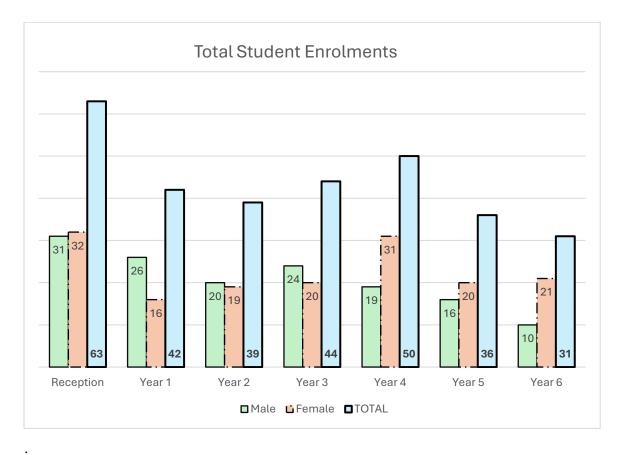

## **Enrolments and Student Attendance**

- as at 5th August 2023 (August Census date)

#### **Characteristics of Student Enrolment:**

| Total Number of Students                                     | 305  |
|--------------------------------------------------------------|------|
| Families at Emmaus Catholic School                           | 206  |
| Indigenous Enrolments                                        | 3    |
| Students with a Disability                                   | 101  |
| English as an Additional language or Dialect (EALD) Students | 1    |
| Index of Community Socio Educational Advantage (ICSEA)       | 1051 |