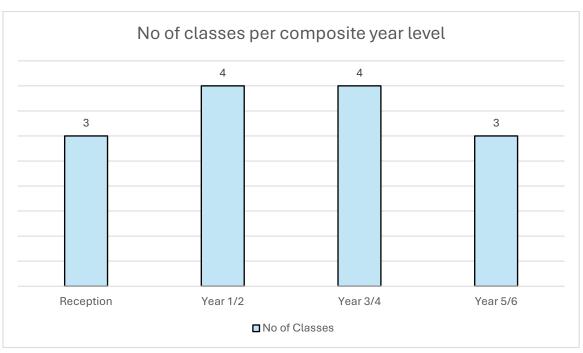

## **Enrolments and Student Attendance**

- as at 5th August 2023 (August Census date)

#### **Characteristics of Student Enrolment:**

| Total Number of Students                                     | 305  |
|--------------------------------------------------------------|------|
| Families at Emmaus Catholic School                           | 206  |
| Indigenous Enrolments                                        | 3    |
| Students with a Disability                                   | 101  |
| English as an Additional language or Dialect (EALD) Students | 1    |
| Index of Community Socio Educational Advantage (ICSEA)       | 1051 |