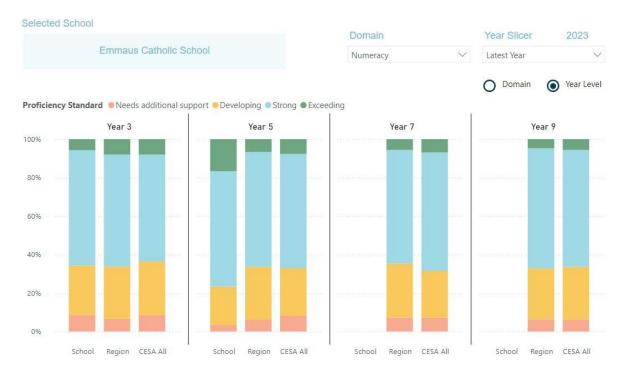

#### **NAPLAN Results**

Emmaus Students in Years 3 and 5 sat the NAPLAN tests in March 2023, which assess students' skills in reading, writing and maths.

Students were able to read the questions or listen to the questions using headphones.

The four tests conducted were:

- Writing
- Reading
- Conventions of language (spelling, grammar and punctuation)
- Numeracy

Students in Year 3 took the Writing test using pencil and paper, whilst the other test questions were taken on the computer.

Students in Years 5 answered all their test questions on computers.

2023 Results for Emmaus Catholic School are tabled below:

## **Numeracy Proficiency**