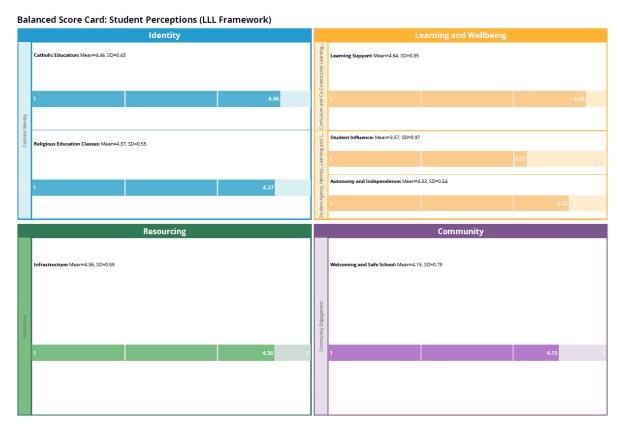

## **Satisfaction Surveys**

In 2023 we used the Living Learning Leading Framework Survey to collect evidence regarding community satisfaction in the critical areas of Catholic Identity, Learning and Wellbeing, Community and Resourcing. Summaries of the survey results from students, parents/caregivers and staff are provided below.

### Student Perceptions (Years 2, 3 & 4)

#### Balanced Score Card: Student Perceptions (LLL Framework)