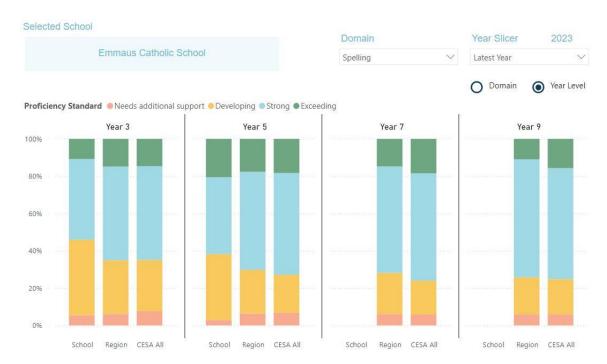

#### **NAPLAN Results**

Emmaus Students in Years 3 and 5 sat the NAPLAN tests in March 2023, which assess students' skills in reading, writing and maths.

Students were able to read the questions or listen to the questions using headphones.

The four tests conducted were:

- Writing
- Reading
- Conventions of language (spelling, grammar and punctuation)
- Numeracy

Students in Year 3 took the Writing test using pencil and paper, whilst the other test questions were taken on the computer.

Students in Years 5 answered all their test questions on computers.

2023 Results for Emmaus Catholic School are tabled below:

## **Spelling Proficiency**