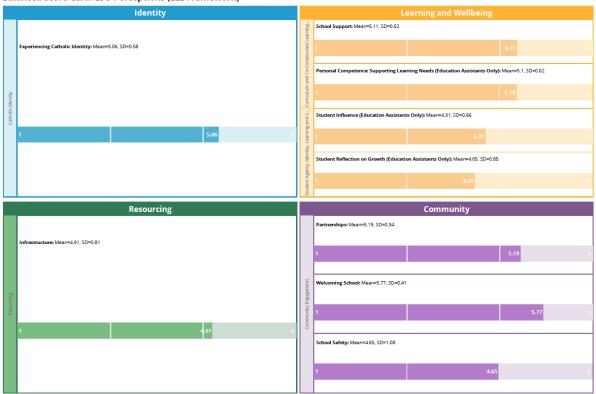

### ESO/Co-Educator Perceptions

#### Balanced Score Card: ESO Perceptions (LLL Framework)