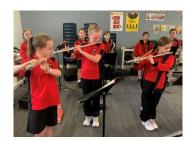

# **MUSIC 2023**

At Emmaus Catholic School we were lucky to be able to offer our students many opportunities to participate in music. Students had 40 mins of music a week in a classroom setting, but they also had the opportunity to learn an instrument with one of our tutors or had the opportunity to participate in one of our ensembles. In 2023 we had over 85 students learning instruments and over 60 students involved in our ensembles.

# **INSTRUMENTAL LESSONS**

Instrumental lessons in 2023 offered were: guitar, bass guitar, ukulele, piano, flute, clarinet, saxophone, trumpet and trombone and percussion (drums). Lessons continue to be either 20 mins or 30 mins long.