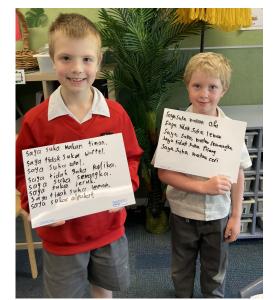

# **Indonesian Choir**

Several Year 5 Emmaus students (Aisha, Holly, Victoria Cataleya & Leo) took the opportunity to join other children from St John Parish School and Cardijn College (Galilee) to make up an Indonesian choir at IndoFest 2023. This opportunity may again be offered to year 5 and 6 students who are interested later in the year for IndoFest 2024 (TBA).