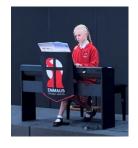

# **INSTRUMENTAL LESSONS**

Instrumental lessons in 2023 offered were: guitar, bass guitar, ukulele, piano, flute, clarinet, saxophone, trumpet and trombone and percussion (drums). Lessons continue to be either 20 mins or 30 mins long.