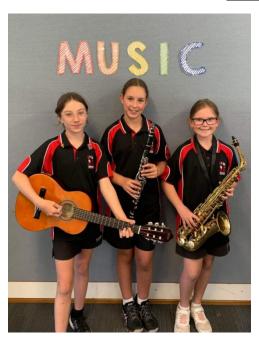

# **MUSIC 2023**

At Emmaus Catholic School we were lucky to be able to offer our students many opportunities to participate in music. Students had 40 mins of music a week in a classroom setting, but they also had the opportunity to learn an instrument with one of our tutors or had the opportunity to participate in one of our ensembles. In 2023 we had over 85 students learning instruments and over 60 students involved in our ensembles.

# **MUSIC CAPTAINS**

In 2023, our Music Captains, comprising Harlow Annandale, Grace Westgarth, and Ruby Sandercock, demonstrated remarkable achievements in mastering their instruments and actively engaging in various ensembles.

This year we have two wonderful Year 6 Music Captains: Holly Huggan and Lucas McNab. Holly and Lucas have been learning their instruments for several years and participate in many ensembles. They are always here to help students during their learning journey in music.

# **INSTRUMENTAL LESSONS**

Instrumental lessons in 2023 offered were: guitar, bass guitar, ukulele, piano, flute, clarinet, saxophone, trumpet and trombone and percussion (drums). Lessons continue to be either 20 mins or 30 mins long.